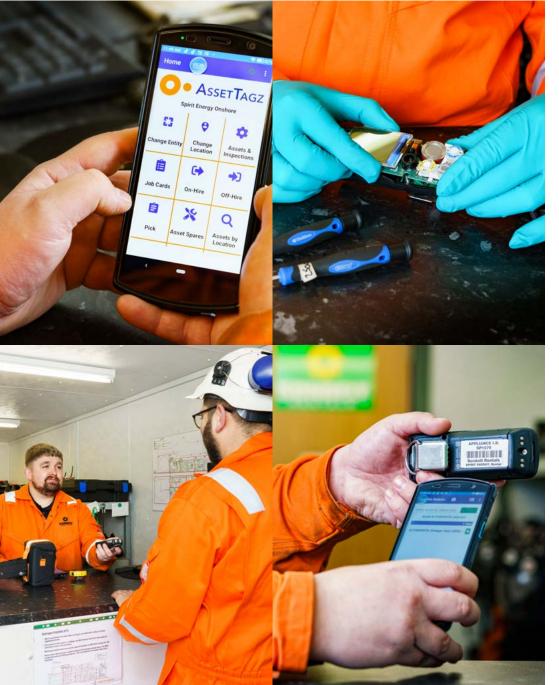

# HOW WE IMPLEMENTED ASSET TRACKING FOR CRITICAL SAFETY EQUIPMENT DURING AN ON AND OFFSHORE SHUTDOWN.

In September 2023, Spirit Energy, a leading offshore operator with over 30 years of experience in the UK, executed a successful shutdown.

Throughout the shutdown, Sunbelt Rentals took on the responsibility of supplying and managing safety-critical assets onshore and offshore. Our expert team ensured compliance, handled issue/return procedures, and provided asset traceability support using Assetagz software. This tool allowed approved users to effortlessly scan items, flag service events for compliance, and generated daily reports for enhanced efficiency, monitored fleet utilisation, reduced turnaround times, and forecasted equipment needs.

#### Results

Combining Assettagz technology with onsite expertise, Sunbelt Rentals significantly contributed to eliminating safety-related stoppages and reducing loss costs by 40% compared to pre-service implementation.