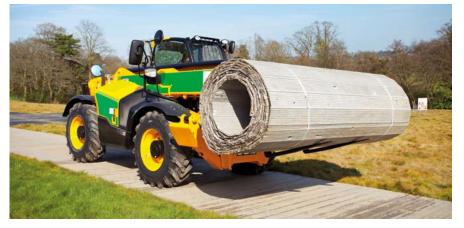

### LD20 ROLLS

The LD20 is a roll-out temporary roadway and walkway system, suitable for both lightduty vehicle access and pedestrians.

This light-duty system is capable of taking vehicle loads up to 20 tonnes and offers unrivalled speed on installation. The capacity to install a 40-metre roadway in under 5 minutes using a forklift makes it ideal for applications where last minute access or mass coverage is required.

#### **Benefits**

Quick installation as rolls out

Pedestrian and vehicle friendly

Lightweight

Can be transported by forklift truck

UNRIVALLED INSTALLATION SPEED AND RAPID LIGHT-DUTY ACCESS FOR VEHICLES AND PEDESTRIANS