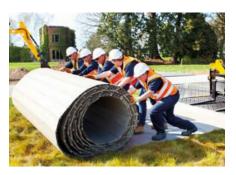

### LD20 ROLLS

The LD20 is a roll-out temporary roadway and walkway system, suitable for both lightduty vehicle access and pedestrians.

This light-duty system is capable of taking vehicle loads up to 20 tonnes and offers unrivalled speed on installation. The capacity to install a 40-metre roadway in under 5 minutes using a forklift makes it ideal for applications where last minute access or mass coverage is required.

LD20 can be used in many settings such as pedestrian walkways, access for vehicles moving equipment in and around site, or public access to car parks.