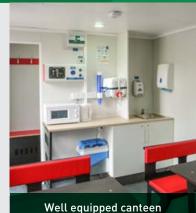

#### 1. Welfare Area

- Pleasant and light rest area
- Table and bench seating for up to 12 people
- Air blown heating system thermostatically controlled
- Warm water supplied by on-board 12V heating system
- Microwave and kettle both hard-wired
- Stainless steel sink with instant warm water
- Worktop storage (1,000mm) base unit
- Carbon monoxide monitor & smoke alarm
- 1,200 x 900mm notice board
- 2 x inverter powered socket & USB connection
- 1 x 230V double socket & 1 x 230V single socket
- 12V LED lighting with PIR