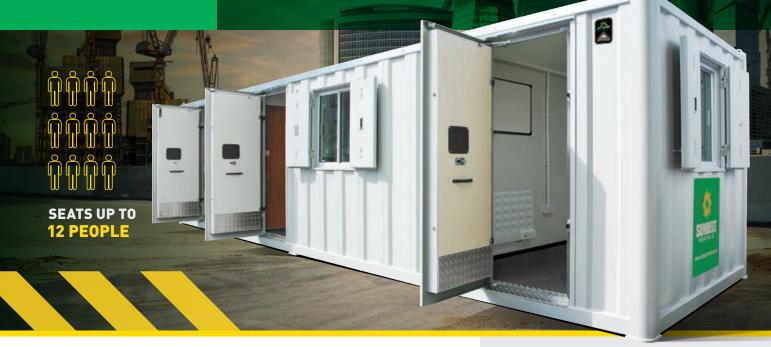

## **INNOVATION THAT WORKS**

The Groundhog Static SW09700 Fusion Pulse is incredibly robust and secure with the added feature of a large toilet area and increased space in the canteen.

The units are suitable for accommodating up to fourteen people, providing all your on-site needs in one reliable, easy to use and cost effective package. Increased water and waste tank size results in a reduced number of call outs **– saving you money**.

#### 1. Welfare Area

- Pleasant and light rest area
- Table and bench seating for up to 12 people
- Air blown heating system thermostatically controlled
- Warm water supplied by on-board 12V heating system
- Microwave and kettle both hard-wired
- Stainless steel sink with instant warm water
- Worktop storage (1,000mm) base unit
- Carbon monoxide monitor & smoke alarm
- 1,200 x 900mm notice board
- 2 x inverter powered socket & USB connection
- 1 x 230V double socket & 1 x 230V single socket
- 12V LED lighting with PIR

#### 4. Toilet Area

- Waterless urinal / Eco full flush ceramic toilet
- Ceramic hand wash basin with warm water tap
- Warm water supplied by on-board 12V heating system
- 12V LED lighting with PIR
- Waste tank level indicator

#### 5. Office Area

- Sliding window with steel shutters, which when closed are secured internally
- Can accommodate 2 people
- Air blown heating system thermostatically controlled
- 12V LED lighting with PIR
- 12V inverter sockets for use of laptops & battery charging
- 230V double socket
- Notice and wipe clean board
- Office table and chair (optional)