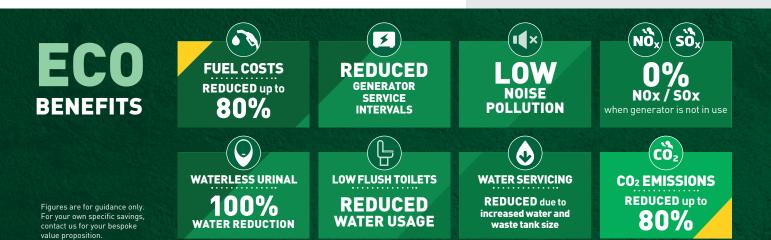

## **INNOVATION THAT WORKS**

The Groundhog Static SW09700 Fusion Pulse is incredibly robust and secure with the added feature of a large toilet area and increased space in the canteen.

The units are suitable for accommodating up to fourteen people, providing all your on-site needs in one reliable, easy to use and cost effective package. Increased water and waste tank size results in a reduced number of call outs **– saving you money**.

- Warm water supplied by an on-board heating system
- Air blown heating system
- High security doors and windows
- Meets HSE & CDM requirements
- Fixed low level lifting and fork pockets
- 12V LED lighting with PIR
- Inverter powered sockets with USB connection
- Powered by roof mounted solar panel with generator back up

650 Litres

300 Litres

SOLAR TECHNOLOGY

WASTE TANK SIZE:

FUEL TANK SIZE: