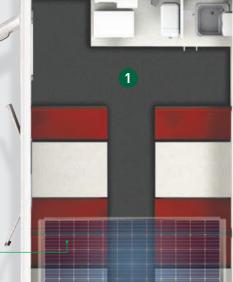

#### 1. Welfare Area

- Pleasant and light rest area
- Table and bench seating for up to 12 people
- Air blown heating system thermostatically controlled
- Warm water supplied by on-board 12V heating system
- Microwave and kettle both hard-wired
- Stainless steel sink with instant warm water
- Worktop storage (1,000mm) base unit
- Carbon monoxide monitor & smoke alarm
- 1,200 x 900mm notice board
- 2 x inverter powered socket & USB connection
- 1 x 230V double socket & 1 x 230V single socket
- 12V LED lighting with PIR