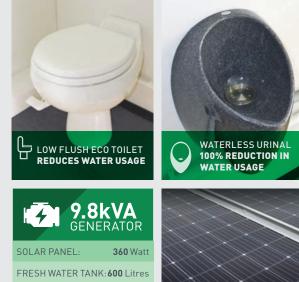

#### 3. Generator Area

- 9.8kVA super silent diesel generator
- 300 litre diesel tank
- 600L fresh water tank and 650L waste tank
- 12V LED lighting with PIR
- Air blown heating system

#### 4. Toilet Area

- Waterless urinal / Eco full flush ceramic toilet
- Ceramic hand wash basin with warm water tap
- Warm water supplied by on-board 12V heating system
- 12V LED lighting with PIR
- Waste tank level indicator

650 Litres

300 Litres

SOLAR TECHNOLOGY

WASTE TANK SIZE:

FUEL TANK SIZE: