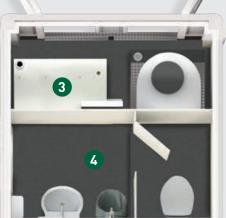

#### 3. Generator Area

- 9.8kVA super silent diesel generator
- 300 litre diesel tank
- 600L fresh water tank and 650L waste tank
- 12V LED lighting with PIR
- Air blown heating system

#### 4. Toilet Area

- Waterless urinal / Eco full flush ceramic toilet
- Ceramic hand wash basin with warm water tap
- Warm water supplied by on-board 12V heating system
- 12V LED lighting with PIR
- Waste tank level indicator