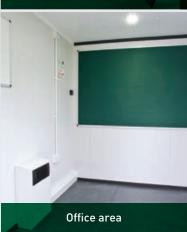

#### 5. Office Area

- Sliding window with steel shutters, which when closed are secured internally
- Can accommodate 2 people
- Air blown heating system thermostatically controlled
- 12V LED lighting with PIR
- 12V inverter sockets for use of laptops & battery charging
- 230V double socket
- Notice and wipe clean board
- Office table and chair (optional)