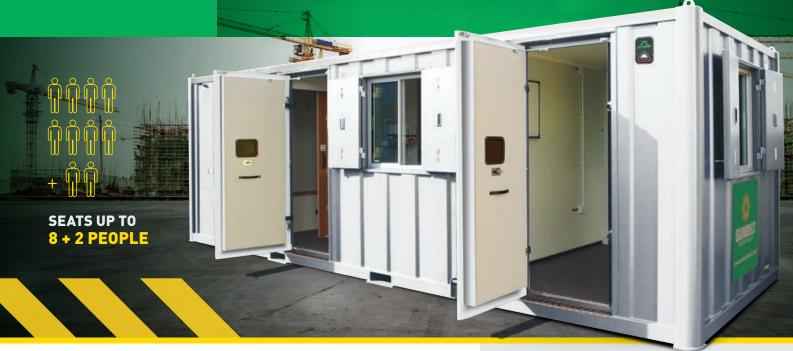

### **INNOVATION THAT WORKS**

The Groundhog SW07600 Fusion Pulse static welfare accommodation unit is incredibly robust and secure with the added feature of a spacious office.

The units are suitable for accommodating up to ten people, providing all your on-site needs in one reliable, easy to use and cost effective package.

#### 1. Welfare Area

- Pleasant and light rest area
- Table and bench seating for up to 8 people
- Air blown heating system
- 10L 230V water heating system c/w 12V water pump
- Large stainless steel sink c/w warm water tap
- Fresh & waste water containers (20 Ltr cap each)
- 12V LED lighting with PIR
- 2 x inverter powered socket and USB connection
- 1 x 230V double socket & 1 x 230V single socket
- Consumer board c/w RCD & MCB's
- Generator control panel
- Carbon monoxide monitor and smoke alarm
- 1000mm base unit
- 12V control panel c/w heater control and battery volt meter