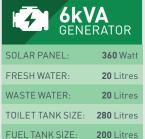

#### 3. Generator Area

- 6kVA super silent diesel generator with exhaust outlet and ventilation
- 12V generator start battery
- 200 litre diesel tank with filler neck and level gauge with Fuel Active system
- 12V LED lighting with PIR
- 130Amp hour battery
- 12V 30Amp battery charger
- Battery guard with fuse panel

#### 4. Toilet Area

- Plastic recirculating toilet c/w ventilation pipe
- Forearm pedestal wash basin c/w warm water tap
- Toilet tank size: 280L
- Warm water supplied by on-board heating system
- 12V LED lighting with PIR
- Liquid soap & paper towel dispenser