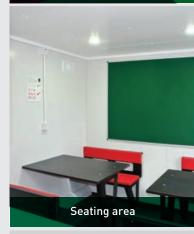

#### 1. Welfare Area

- Pleasant and light rest area
- Table and bench seating for up to 8 people
- Air blown heating system
- 10L 230V water heating system c/w 12V water pump
- Large stainless steel sink c/w warm water tap
- Fresh & waste water containers (20 Ltr cap each)
- 12V LED lighting with PIR
- 2 x inverter powered socket and USB connection
- 1 x 230V double socket & 1 x 230V single socket
- Consumer board c/w RCD & MCB's
- Generator control panel
- Carbon monoxide monitor and smoke alarm
- 1000mm base unit
- 12V control panel c/w heater control and battery volt meter