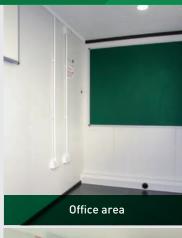

#### 5. Office Area

- Sliding window with steel shutters, which when closed are secured internally
- Air blown heating system
- 12V LED lighting with PIR
- 12V inverter sockets for use of laptops, printers and phone chargers only
- Office table and chair (optional)
- Double glazing (optional)