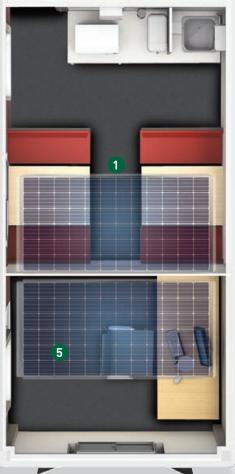

#### 1. Welfare Area

- Pleasant and light rest area
- Table and bench seating for up to 8 people
- Air blown heating system
- 10L 230V water heating system c/w 12V water pump
- Large stainless steel sink c/w warm water tap
- Fresh & waste water containers (20 Ltr cap each)
- 12V LED lighting with PIR
- 2 x inverter powered socket and USB connection
- 1 x 230V double socket & 1 x 230V single socket
- Consumer board c/w RCD & MCB's
- Generator control panel
- Carbon monoxide monitor and smoke alarm
- 1000mm base unit
- 12V control panel c/w heater control and battery volt meter

#### 5. Office Area

- Sliding window with steel shutters, which when closed are secured internally
- Air blown heating system
- 12V LED lighting with PIR
- 12V inverter sockets for use of laptops, printers and phone chargers only
- Office table and chair (optional)
- Double glazing (optional)