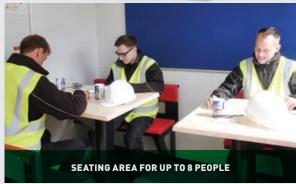

#### 1. Welfare Area

- Pleasant and light rest area
- Table and bench seating for up to 8 people
- Air blown heating system
- 10L 230V water heating system c/w 12V water pump
- Large stainless steel sink c/w warm water tap
- Fresh & waste water containers (20 Ltr cap each)
- 12V LED lighting with PIR
- 2 x inverter powered socket and USB connection
- 1 x 230V double socket & 1 x 230V single socket
- Consumer board c/w RCD & MCB's
- Generator control panel
- Carbon monoxide monitor and smoke alarm
- 1000mm base unit
- 12V control panel c/w heater control and battery volt meter