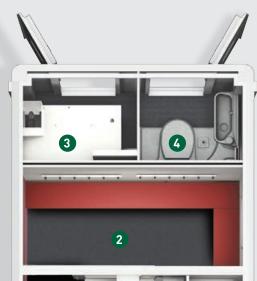

### 2. Drying Room

- 12V LED lighting with PIR
- Air blown heating system
- Coat hooks Bench seating
- High level window

#### 3. Generator Area

- 6kVA super silent diesel generator with exhaust outlet and ventilation
- 12V generator start battery
- 200 litre diesel tank with filler neck and level gauge with Fuel Active system
- 12V LED lighting with PIR
- 130Amp hour battery
- 12V 30Amp battery charger
- Battery guard with fuse panel

#### 4. Toilet Area

- Plastic recirculating toilet c/w ventilation pipe
- Forearm pedestal wash basin c/w warm water tap
- Toilet tank size: 280L
- Warm water supplied by on-board heating system
- 12V LED lighting with PIR
- Liquid soap & paper towel dispenser