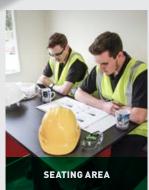

#### 1. Welfare Area

- Table and bench seating for up to 6 people
- 12V LED lighting with PIR
- Air blown heating system
- Microwave and kettle both hard-wired
- Warm water supplied by on-board heating system
- Large stainless steel sink c/w warm water tap
- Single inverter powered socket & USB connection
- Consumer board c/w RCD & MCB's
- Generator start panel c/w hour run meter
- Fresh & waste water containers (20 Ltr cap each)
- Carbon monoxide monitor and smoke alarm
- Paper towels, liquid soap and cup dispenser
- 130Amp hour battery/ charger & battery guard
- 12V cooler box (optional)