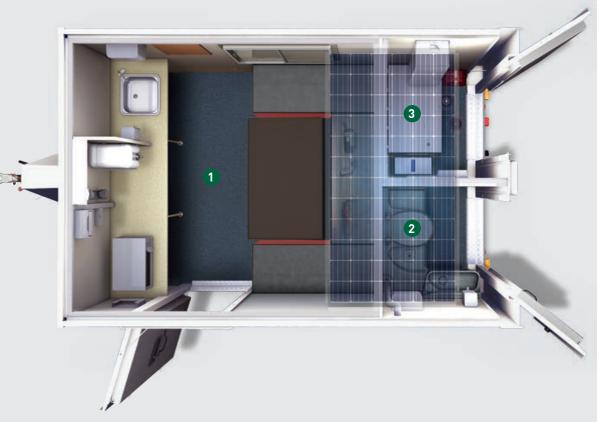

#### 1. Welfare Area

- Table and bench seating for up to 6 people
- 12V LED lighting with PIR
- Air blown heating system
- Microwave and kettle both hard-wired
- Warm water supplied by on-board heating system
- Large stainless steel sink c/w warm water tap
- Single inverter powered socket & USB connection
- Consumer board c/w RCD & MCB's
- Generator start panel c/w hour run meter
- Fresh & waste water containers (20 Ltr cap each)
- Carbon monoxide monitor and smoke alarm
- Paper towels, liquid soap and cup dispenser
- 130Amp hour battery/ charger & battery guard
- 12V cooler box (optional)

#### 2. Toilet Area

- Plastic recirculating toilet c/w ventilation pipe
- Toilet tank size: 280L
- 12V LED lighting with PIR
- Forearm pedestal wash basin c/w warm water tap
- Warm water supplied by on-board heating system
- Liquid soap & paper towel dispenser

## 3. Warm Room / Generator Area

- 12V LED lighting with PIR
- Air blown heating system
- 6kVA diesel generator with exhaust venting
- Access to fuel tank with separate fuel level gauge (58 Ltr cap)
- Fuel Active system
- Generator start battery