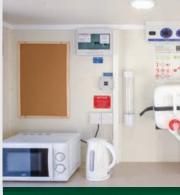

#### 1. Welfare Area

- Table and bench seating for up to 6 people
- 12V LED lighting with PIR
- Air blown heating system
- Microwave and kettle both hard-wired
- Warm water supplied by on-board heating system
- Large stainless steel sink c/w warm water tap
- Single inverter powered socket & USB connection
- Consumer board c/w RCD & MCB's
- Generator start panel c/w hour run meter
- Fresh & waste water containers (20 Ltr cap each)
- Carbon monoxide monitor and smoke alarm
- Paper towels, liquid soap and cup dispenser
- 130Amp hour battery/ charger & battery guard
- 12V cooler box (optional)