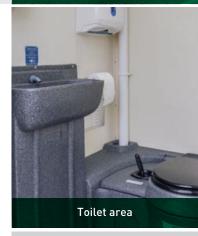

#### 2. Toilet Area

- Plastic recirculating toilet c/w ventilation pipe
- Toilet tank size: 280L
- 12V LED lighting with PIR
- Forearm pedestal wash basin c/w warm water tap
- Warm water supplied by on-board heating system
- Liquid soap & paper towel dispenser