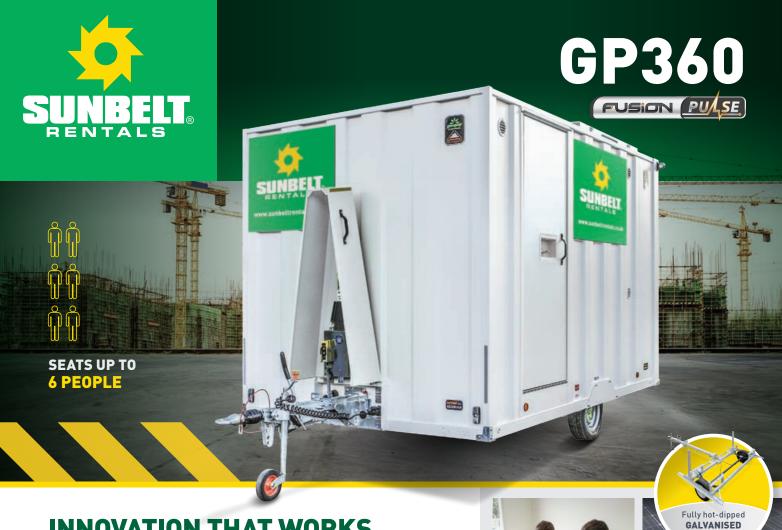

### **INNOVATION THAT WORKS**

The Groundhog Mobile GP360 Fusion Pulse is the latest concept in hybrid solar technology delivering cost effective and environmentally efficient, robust & easy to use ground lowering, anti-vandal, site accommodation.

The units provide all your on-site needs in one reliable and cost effective package, ideal for rental companies and contractors.

- Warm water supplied by an on-board heating system
- Air blown heating system
- Secured in less than 3 minutes
- High security doors and windows
- Meets HSE & CDM requirements

- Removable low level lifting eyes
- 12V LED lighting with PIR
- Inverter powered sockets with USB connection
- Powered by roof mounted solar panel with generator back up

CHASSIS