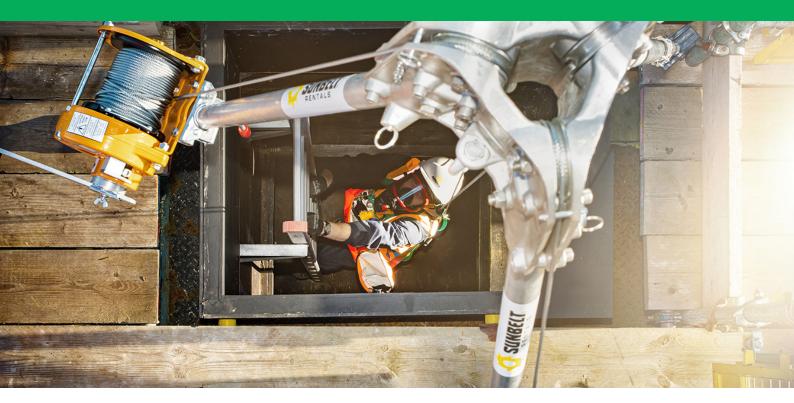

## **CONFINED SPACE TRAINING**

SBR CS-1 WORKING IN MEDIUM RISK CONFINED SPACES

This course is for people who work in medium risk environments and includes preparing to work, entering and exiting confined spaces safely and using equipment and tools. The aim of this course is to reflect the national occupational standard for a medium risk confined space environment.