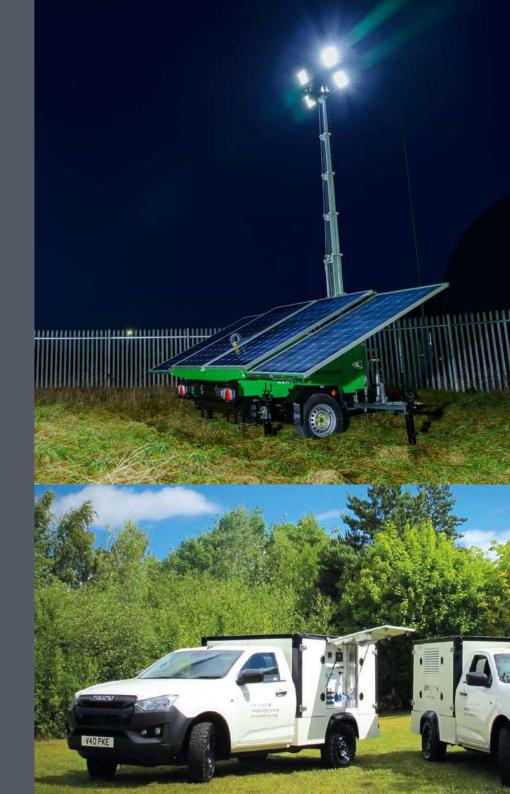

# SUSTAINABLE LOCATION LIGHTING

We have the UK's largest range of environmentally friendly tower lights including hybrid and fully solar powered units. Fully compliant for film and TV with a range of added safety features and telemetry. Proven to reduce fuel consumption, noise pollution and CO2 emissions on set, versus traditional diesel-powered tower lights.