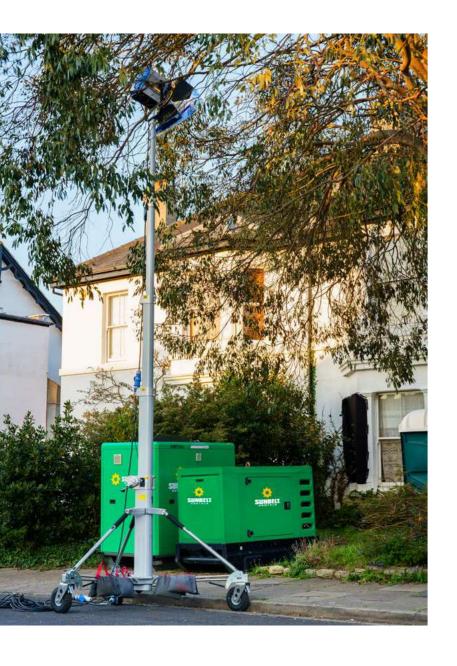

# SUSTAINABLE LOCATION LIGHTING

We have the UK's largest range of environmentally friendly tower lights including hybrid and fully solar powered units. Fully compliant for film and TV with a range of added safety features and telemetry. Proven to reduce fuel consumption, noise pollution and CO2 emissions on set, versus traditional diesel-powered tower lights.