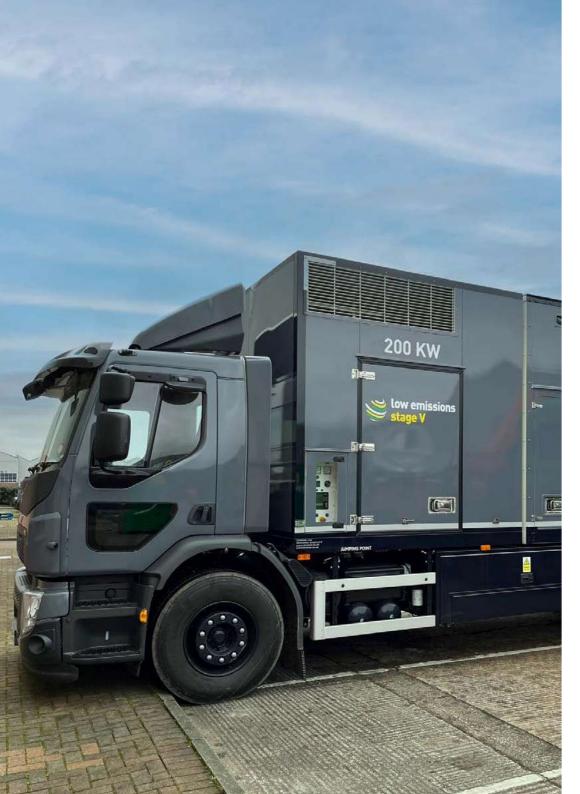

#### STAGE V GENERATORS

Stage V is the latest stage of engine emission legislation designed to reduce pollution from the use of off-road engines. At Sunbelt Rentals we've invested millions in Stage V compliant equipment from a range of leading manufacturers.

Our Stage V plant equipment can be used with HVO fuel to reduce emissions even further:

- · Maximise efficiency reduce fuel costs, emissions and noise
- Control the load we can change a 100 kVA Stage IIIA generator to a Stage V 60 kVA and deploy an EMS system to control the load
- 50% reduction operating overnight, at weekends, and turning off the generator results in a >50% reduction in run time
- £430 saving average running cost saving of over £430 and 1,726kg of CO2 per week