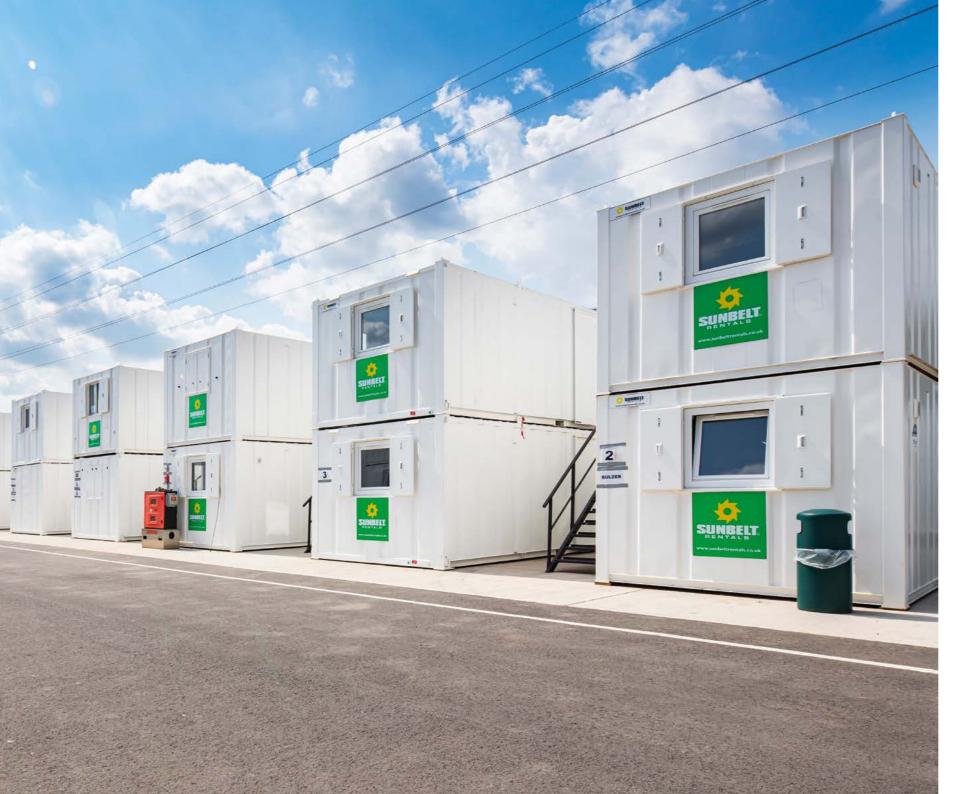

### TEMPORARY STRUCTURES

We can supply multi-functional units that are suitable for all types of use on set. From fully furnished production offices to welfare units to containers, secure storage and portable toilets.

#### Modular units

Can be adapted for offices, canteens, drying rooms, toilets, showers and many other uses.

#### Static welfare units

Ranging from 20ft by 9ft to 25ft by 9ft these units can comfortably accommodate up to 12 people. Available in a standard and eco specification, they have anti-vandal features including steel double-locking doors and internally secured steel window shutters.